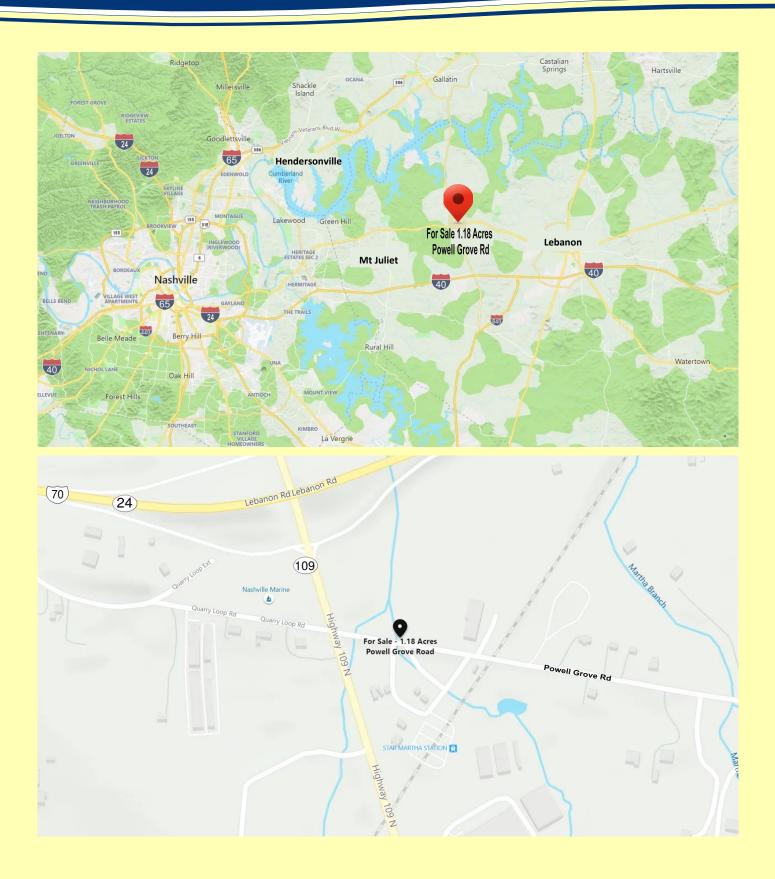

r commuter train station is 400+/- ft down and across the street from property
- Easy access to I-40 and I-840
- 2020 TDOT Traffic Counts:

24,032 AVD – TDOT #021, Hwy 109N north of Lebanon Rd 16,318 AVD – TDOT #085, Lebanon Road east of Hwy 109N 25,894 AVD – TDOT #107, Hwy 109N south of Lebanon Rd

- Current Zoning (City of Lebanon): Commercial-General
- Utilities: water, sewer and electricity available at site
- Wilson County tax map parcel #095-056-00301-000



#### Driving from Nashville:

I-40 East to Exit 232B, Highway 109 North. Go approx. 3.3 miles to Powell Grove Rd and turn right. First property on the left.





Email: <u>rita.acb@outlook.com</u> Office Phone: (615) 754-2442 <u>www.andersoncommercialbrokerage.com</u>

## STREET MAPS LOT ON POWELL GROVE ROAD | LEBANON, TN 37090



2 of 6

# SATELLITE MAPS LOT ON POWELL GROVE ROAD | LEBANON, TN 37090



3 of 6

### TAX MAPS

### LOT ON POWELL GROVE ROAD | LEBANON, TN 37090



## SOIL SURVEY AND DATA TABLE

### LOT ON POWELL GROVE ROAD | LEBANON, TN 37090



Powell Grove Road and Hwy 109, Lebanon, TN

Soil Survey Data Table

|                                  | Wilson County, Tennessee (TN1                                                  | 89)             |                   |  |
|----------------------------------|--------------------------------------------------------------------------------|-----------------|-------------------|--|
| Wilson County, Tennessee (TN189) |                                                                                |                 |                   |  |
| Map Unit<br>Symbol