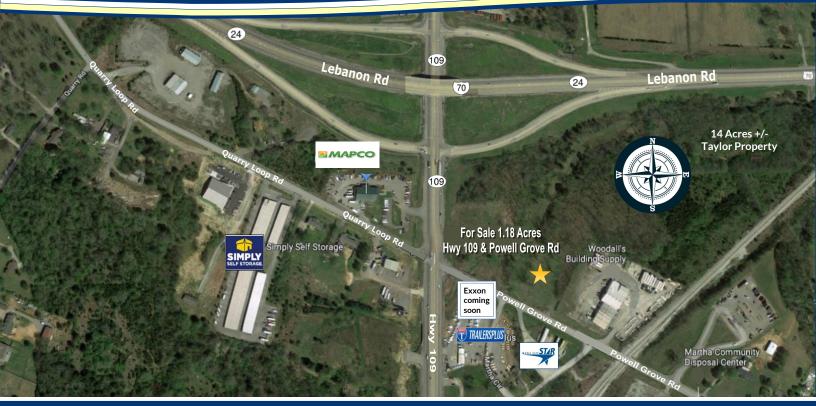

# FOR SALE 1.18 ACRES PRIME RETAIL

NEAR INTERSECTION HWY 109 N AND LEBANON RD

NE Powell Grove Rd & Hwy 109 | Lebanon, TN 37090

#### **PROPERTY HIGHLIGHTS:**

- 1.18 Acres in Wilson County
- Level, mostly cleared lot
- Music City Star commuter train station is 400+/- ft down and across the street from property
- Easy access to I-40 and I-840
- 2020 TDOT Traffic Counts:

#### Driving from Nashville:

I-40 East to Exit 232B, Highway 109 North. Go approx. 3.3 miles to Powell Grove Rd and turn right. First property on the left.

Email: <u>rita.acb@outlook.com</u> Office Phone: (615) 754-2442 <u>www.andersoncommercialbrokerage.com</u>