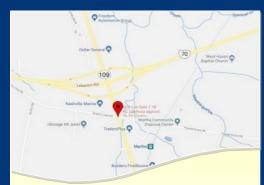

## STREET MAPS LOT ON POWELL GROVE ROAD | LEBANON, TN 37090

2 of 6

#### Driving from Nashville:

I-40 East to Exit 232B, Highway 109 North. Go approx. 3.3 miles to Powell Grove Rd and turn right. First property on the left.

Email: <u>rita.acb@outlook.com</u> Office Phone: (615) 754-2442 <u>www.andersoncommercialbrokerage.com</u>