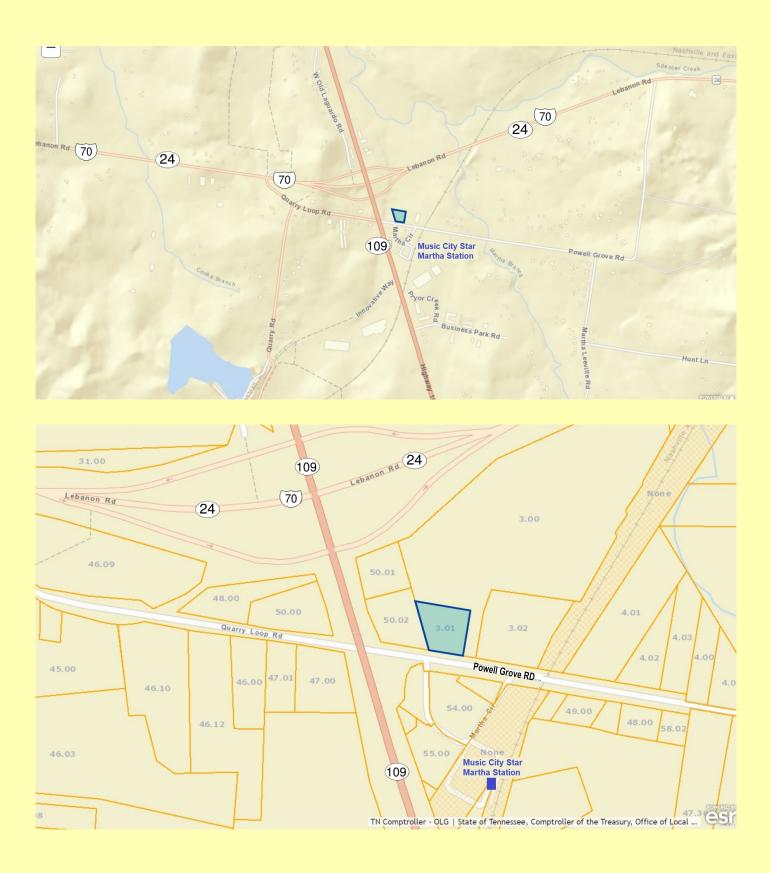

## STREET MAPS LOT ON POWELL GROVE ROAD | LEBANON, TN 37090

2 of 6

### LOT ON POWELL GROVE ROAD | LEBANON, TN 37090