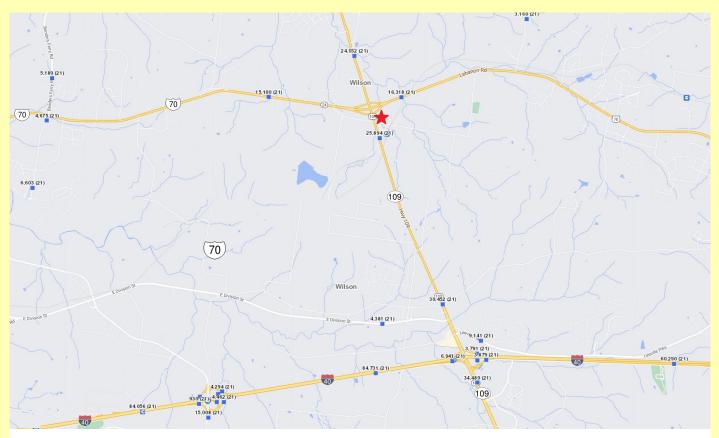

24,032 AVD – TDOT #021, Hwy 109N north of Lebanon Rd 16,318 AVD – TDOT #085, Lebanon Road east of Hwy 109N 25,894 AVD – TDOT #107, Hwy 109N south of Lebanon Rd

- Current Zoning (City of Lebanon): Commercial-General
- Utilities: water, sewer and electricity available at site
- Wilson County tax map parcel #095-056-00301-000

### TRAFFIC COUNTS

#### LOT ON POWELL GROVE ROAD | LEBANON, TN 37090

**Traffic Counts** 

| Counting Sta # | #AVD   | Main Road      |
|----------------|--------|----------------|
| 020            | 15,100 | Lebanon Road   |
| 021            | 24,032 | Highway 109 N  |
| 071            | 30,452 | Highway 109 N  |
| 085            | 16,318 | Lebanon Road   |
| 107            | 25,894 | Highway 109 N  |
| 213            | 34,489 | Highway 109 N  |
| 174            | 60,290 | I-40 Eastbound |
| 228            | 84,731 | I-40 Eastbound |

| Cross Street            | Date of Sample |
|-------------------------|----------------|
| East of Bass Lane       | 2021           |
| North of Lebanon Road   | 2021           |
| Hickory Ridge Road      | 2021           |
| East of Highway 109 N   | 2021           |
| South of Powell Grove I | Road 2021      |
| South of I-40           | 2021           |
| East of Highway 109     | 2021           |
| West of Highway 109     | 2021           |

Source: Tennessee Dept of Transportation, June 2022