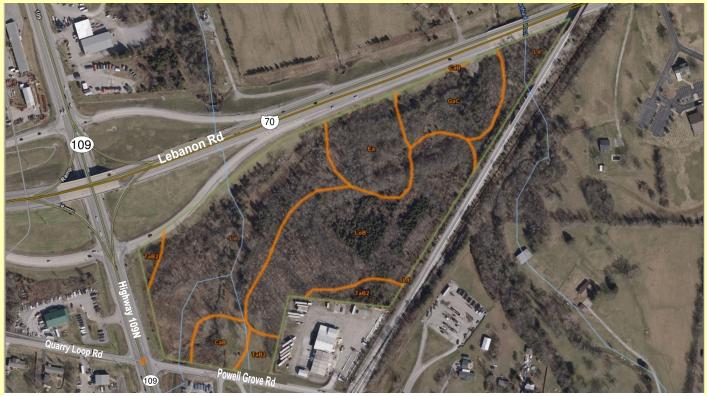

# SATELLITE MAPS LOT ON POWELL GROVE ROAD | LEBANON, TN 37090

3 of 6

## SOIL SURVEY AND DATA TABLE

### LOT ON POWELL GROVE ROAD | LEBANON, TN 37090

Powell Grove Road and Hwy 109, Lebanon, TN

Soil Survey Data Table

|                                  | Wilson County, Tennessee (TN1                                                  | 89)             |                   |  |
|----------------------------------|--------------------------------------------------------------------------------|-----------------|-------------------|--|
| Wilson County, Tennessee (TN189) |                                                                                |                 |                   |  |
| Map Unit<br>Symbol               | Map Unit Name                                                                  | Acres in<br>AOI | Percent of<br>AOI |  |
| CaB                              | Capshaw silt loam, 2 to 6 percent slopes                                       | 1.2             | 4.1%              |  |
| Ea                               | Eagleville silty clay loam, occasionally flooded                               | 3.0             | 10.4%             |  |
| GaC                              | Gladeville-Rock outcrop complex,<br>2 to 15 percent slopes, extremely<br>stony | 3.1             | 10.9%             |  |
| Ld                               | Lindell silt loam, 0 to 2 percent slopes, occasionally flooded                 | 10.6            | 37.0%             |  |
| LoB                              | Lomond silt loam, 2 to 5 percent slopes                                        | 9.0             | 31.7%             |  |
| TaB2                             | Talbott silt loam, 2 to 5 percent slopes, eroded                               | 1.7             | 5.8%              |  |
| Totals for Area of Interest      |                                                                                | 28.5            | 100.0%            |  |